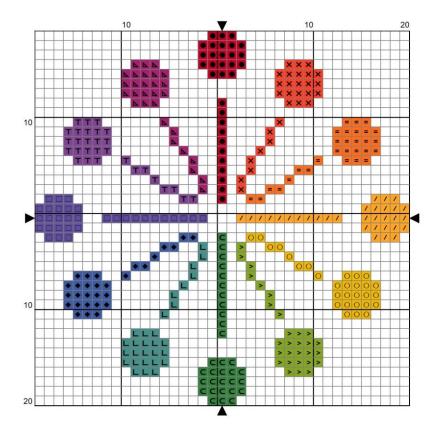

## Mini Colour Wheel Pattern Key

**Fabric:** White 16-count measuring 5 x 5 inches (13 x 13cm)

Stitch count: 39 x 39

**Size:** 2.4" x 2.4" inches (6.2 x 6.2cm)

Colours: DMC stranded cotton

## Key for cross stitch:

| Symbol   | Colour              |
|----------|---------------------|
| •        | 666                 |
| ×        | 608                 |
| =        | 740                 |
| /        | 742                 |
| 0        | 444                 |
| >        | 907                 |
| C        | 702                 |
| L        | 3849                |
| <b>•</b> | 798                 |
|          | 3849<br>798<br>3746 |
| Т        | 208                 |
| <u> </u> | 718                 |

You will need 1 skein of each colour to complete this pattern.

You will also need a size 24 tapestry needle and sharp embroidery scissors.

**Note:** If you stitch this design on 14-count aida it will be slightly larger will still fit in a 3-inch hoop.